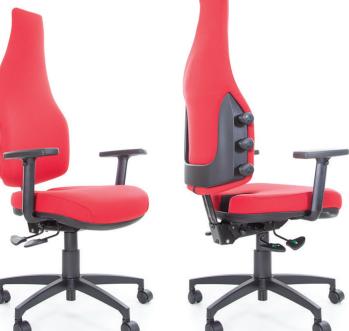

Finally, a chair where one size can fit all...

An elite concept that marvels in both its aesthetics and functionality is what sets the Prime apart from all others.

Available with a variety of control mechanisms, the Prime features our unique and world-first adjustable posture support system. Sizes are available in Low, High & Extra High back models, and these can be modified with optional seat sizes and upgrades to suit the various shapes and needs of each user.

The Prime features a sleek upholstery style that suits the clean lines of the modern workplace.