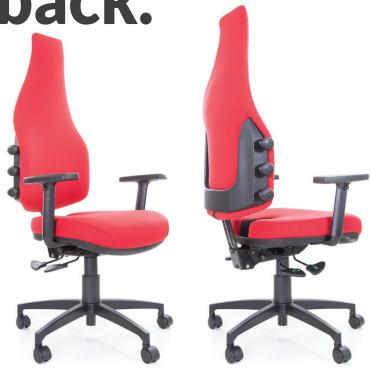

extra high back.

Finally, a chair where one size can fit all...

The Prime.

Designed and manufactured in Melbourne Australia, the Prime has been developed to meet the growing demands of the 'Agile Working Environment'.

## EXTRA HIGH BACK

Back Dimensions H780mm x W 400mm