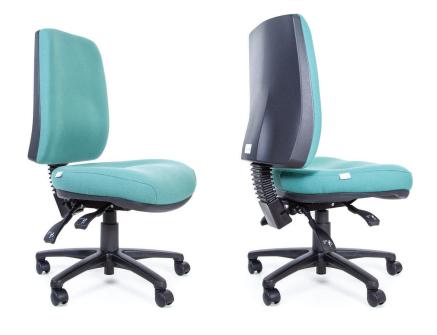

## **SPECIFICATIONS**

Seat Width: 520mm Seat Depth: 470mm

Seat Height: 450mm - 580mm Back Height: Highest 620mm

Lowest 570mm

420mm

Back Dimensions: Height 520mm

Width

150mm - 220mm

## miracle LARGE SEAT & HIGH BACK

## **FEATURES**

- GEL TEQ™ Technology seat foam
- High Back
- 5 Star Nylon base
- 3 Lever Ergo Mechanism
- Adjustable Back & seat height