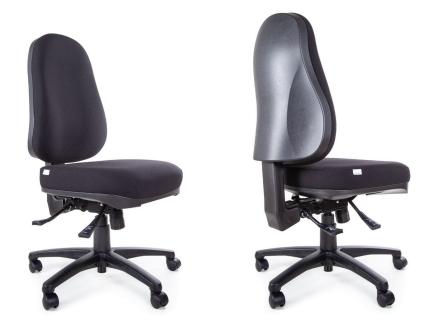

## miracle MAXI G2 LARGE SEAT

#### FEATURES

- GEL TEQ<sup>™</sup> Technology seat foam
- High Back
- 700mm 5 Star Maxi Base
- 3 Lever Ergo Mechanism
- Adjustable Back & Seat height

#### OPTIONS

- Pressure Lock Castors
- Pressure Release Castors
- Polished Aluminium Base
- Seat Slide (adds 60mm to seat depth)
- Adjustable T-Arms as standard
- GEL TEQ™ (M, L, XL) sizes
- G2 (S, M) sizes