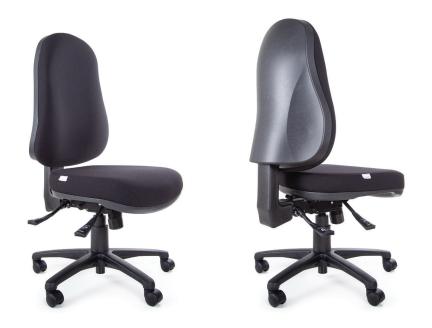

# miracle MAXI G2 MEDIUM SEAT

## **FEATURES**

- GEL TEQ™ Technology seat foam
- High Back
- 650mm 5 Star Maxi Base
- 3 Lever Ergo Mechanism
- Adjustable Back & Seat height

#### **SPECIFICATIONS**

Seat Width: 500mm Seat Depth: 460mm

Seat Height: 460mm - 590mm Back Height: Highest 630mm

Lowest 550mm

460mm

Back Dimensions: Height 560mm

Width

Arm Height: 160mm - 270mm