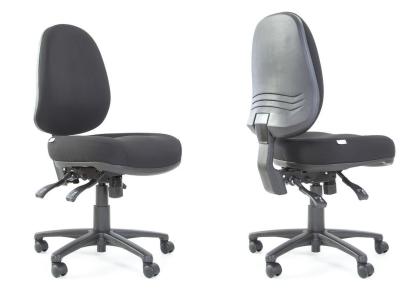

## ERGOTEQ HIGH BACK & LARGE SEAT

## **FEATURES**

- GEL TEQ™ Technology seat Foam
- High Back
- Seat Tilt Tension
- 5 Star Nylon Base with Castors
- 3 Lever Ergo Mechanism
- Adjustable Back & Seat Height

## **OPTIONS**

- Pressure Lock Castors
- Pressure Release Castors
- Polished Aluminium Base
- Seat Slide (adds 60mm to seat depth)
  (M, L) seats only
- Adjustable T-Arms as standard
- GEL TEQ™ (M, XL) sizes

## **SPECIFICATIONS**

Seat Width: 520mm Seat Depth: 470mm

Seat Height: 460mm - 590mm Back Height: Highest 530mm

Lowest 460mm

Back Dimensions: Height 490mm

Width 440mm

Standard Gas: 140/43