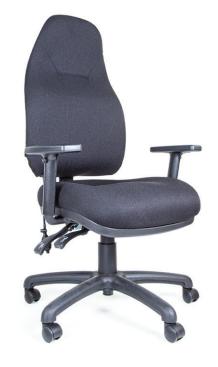

## **flexi**CONTEMPORARY HIGH BACK ERGO - MOULDED SEAT

## **FEATURES**

- Pronounced Lumbar
- High Back
- Moulded Foam
- 5 Star Nylon Base
- 3 Lever Ergo Mechanism
- Adjustable Lumbar Support (Manual Air Pump)
- Adjustable Back & Seat Height

## **SPECIFICATIONS**

Seat Width: 520mm Seat Depth: 480mm

Seat Height: 480mm - 610mm Back Height: Highest 710mm

Lowest 650mm

Back Dimensions: Height 650mm

Width 480mm

Arm Height Travel: 70mm Standard Gas: 140/43

## **OPTIONS**

Height Adjustable 1D T-Arms\*

**WEIGHT RATING** 

130KGS

WARRANTY

7 YEARS

Warranty based on 8 hour usage per day, 5 days per week

Please note: Arms are an upgrade\*