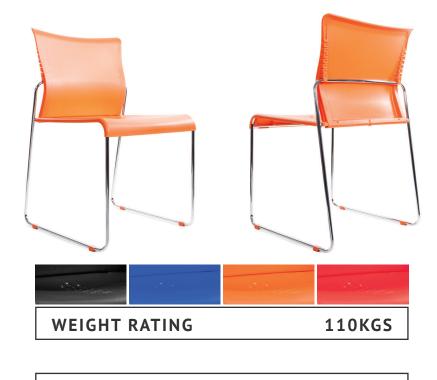

## FEATURES

- Polypropylene Finish
- Chrome Frame
- Linking Clips
- Stackable (30x high)
- Flexing Back
- Foot Glides
- Easy to Clean
- Lightweight

#### **OPTIONS**

• Available in Black, Blue, Orange & Red

WARRANTY

**5 YEARS** 

Warranty based on 8 hour usage per day, 5 days per week