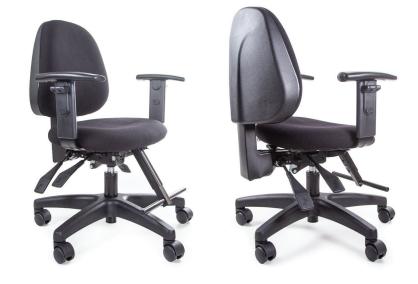

# **ALTER - SMALL STATURED**

#### **FEATURES**

- Single Density Foam
- 3 Lever Ergo Mechanism
- Extendable Foot Bar
- Pressure Lock Castors
- 5 Star Nylon Base

## **OPTIONS**

- Adjustable T-Arms
- Seat Modifications

Width Range: 320mm – 490mm Depth Range: 320mm – 350mm

• Gas Lift 100/17

Seat Height: 430mm - 560mm

WEIGHT RATING 100KGS

WARRANTY 5 YEARS

Warranty based on 8 hour usage per day, 5 days per week