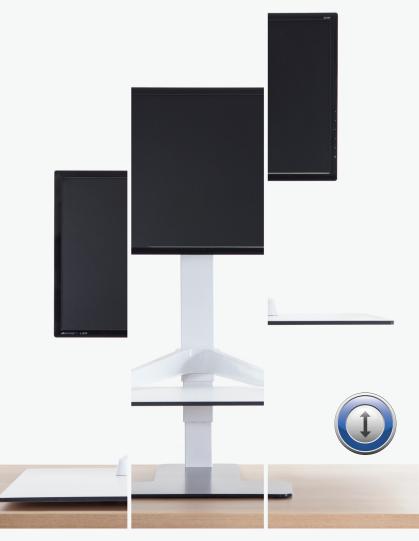

P.O. Box 557 Pascoe Vale 3044 Showroom by appointment only – located at Knoxfield VIC Please contact 03 9353 0500 to arrange a showroom meeting. **E** : sales@posturebalance.com.au

**clover** - free-standing, single monitor as shown above. clamp fit & free-stand fixtures are limited to selected modelsfull range available online.