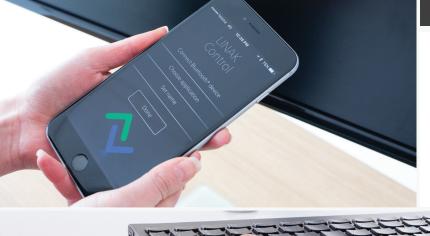

### Linak Bluetooth® Control

As well as the traditional 'Hard-Switch', and our exclusive Posture Balance™ software/mouse configurations, we now offer the Linak Bluetooth® Control capability which is connected very simply via the DESKLINE Control Box.