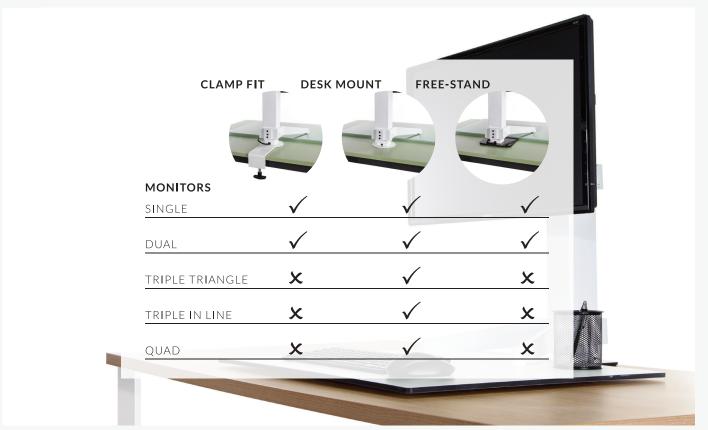

height adjustable desk. The software encourages you to implement movement into your workday.

### PIEZO<sup>™</sup> anti-collision mechanism

The built-in PIEZO<sup>™</sup> sensor feels for any obstruction when raising or lowering the desk, then halts and reverses to avoid collision. The sensor is completely integrated in the column with no visible changes and no extra mounting.





P.O. Box 557 Pascoe Vale 3044 Showroom by appointment only – located at Knoxfield VIC Please contact 03 9353 0500 to arrange a showroom meeting. **E** : sales@posturebalance.com.au

**clover** - free-standing, single monitor as shown above. clamp fit & free-stand fixtures are limited to selected modelsfull range available online.



#### posturebalance.com.au

# clover.

## clover configurations & fixtures.



### get smart.

### Linak Bluetooth® Control

As well as the traditional 'Hard-Switch', and our exclusive Posture Balance™ software/mouse configurations, we now offer the Linak Bluetooth® Control capability which is connected very simply via the DESKLINE Control Box.





atsa assistive technology suppliers australia



P.O. Box 557 Pascoe Vale 3044 Showroom by appointment only – located at Knoxfield VIC Please contact 03 9353 0500 to arrange a showroom meeting. **E**:sales@posturebalance.com.au

### posturebalance.com.au