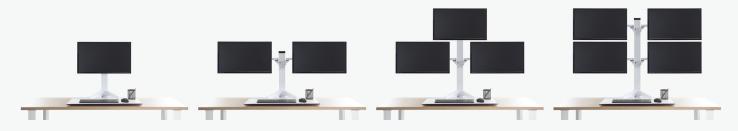

### CHANGING THE WAY YOU WORK.

The 'Clover' electrically – adjustable workstation has been developed to assist you to move seamlessly from sit to stand, and allow your workflow to continue without interruption. The Clover is available in 3 fixture and 5 monitor configurations.

## clover configurations & fixtures.