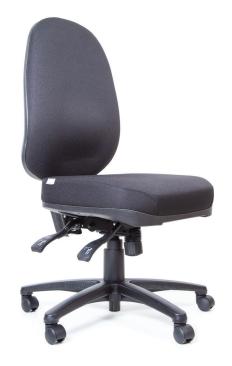

## ERGOTEQ EXTRA HIGH BACK & LARGE G2 SEAT

## **FEATURES**

- GEL TEQ™ Technology seat Foam
- High Back
- Seat Tilt Tension
- 5 Star Nylon Base with Castors
- 3 Lever Ergo Mechanism
- Adjustable Back & Seat Height

## **SPECIFICATIONS**

Seat Width: 520mm Seat Depth: 480mm

Seat Height: 480mm - 620mm Back Height: Highest 570mm

Lowest 490mm

Back Dimensions: Height 570mm

Width 480mm

Standard Gas: 140/43