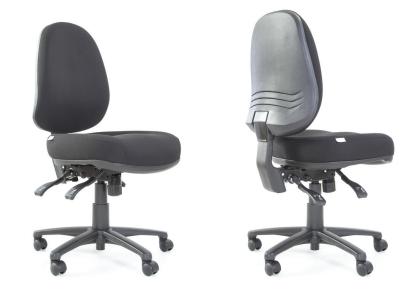

## ERGOTEQ EXTRA HIGH BACK &LARGE SEAT

## **FEATURES**

- GEL TEQ™ Technology seat Foam
- High Back
- Seat Tilt Tension
- 5 Star Nylon Base with Castors
- 3 Lever Ergo Mechanism
- Adjustable Back & Seat Height

## **OPTIONS**

- Pressure Lock Castors
- Pressure Release Castors
- Polished Aluminium Base
- Seat Slide (adds 60mm to seat depth)
   (M, L) seats only
- Adjustable T-Arms as standard
- GEL TEQ™ (M, XL) sizes