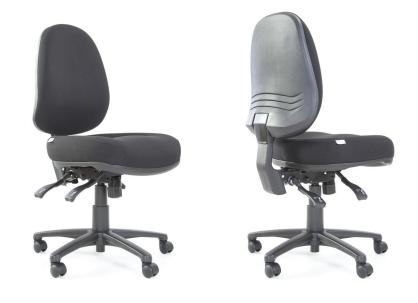

# ERGOTEQ HIGH BACK & LARGE SEAT

### **FEATURES**

- GEL TEQ™ Technology seat Foam
- High Back
- Seat Tilt Tension
- 5 Star Nylon Base with Castors
- 3 Lever Érgo Mechanism
- Adjustable Back & Seat Height

## **OPTIONS**

- Pressure Lock Castors
- Pressure Release Castors
- Polished Aluminium Base
- Seat Slide (adds 60mm to seat depth)
   (M, L) seats only
- Adjustable T-Arms as standard
- GEL TEQ™ (M, XL) sizes