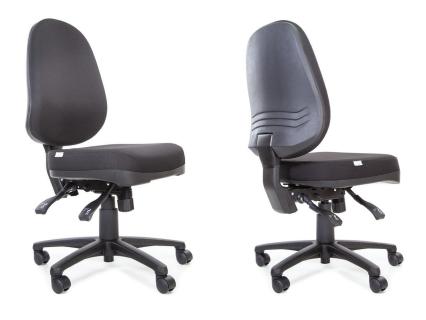

## ERGOTEQ HIGH BACK & MEDIUM G2 SEAT

## **FEATURES**

- GEL TEQ™ Technology seat Foam
- High Back
- Seat Tilt Tension
- 5 Star Nylon Base with Castors
- 3 Lever Ergo Mechanism
- Adjustable Back & Seat Height

## **OPTIONS**

- Pressure Lock Castors
- Pressure Release Castors
- Polished Aluminium Base
- Seat Slide (adds 60mm to seat depth)
- · Adjustable T-Arms as standard
- G2 (S, L) sizes

**WEIGHT RATING** 

150KGS

WARRANTY

7 YEARS

Warranty based on 8 hour usage per day, 5 days per week\* Image shown with Large G2

P.O. Box 557 Pascoe Vale 3044
Showroom by appointment only – located at Knoxfield VIC
Please contact 03 9353 0500 to arrange a showroom meeting.
E:sales@posturebalance.com.au