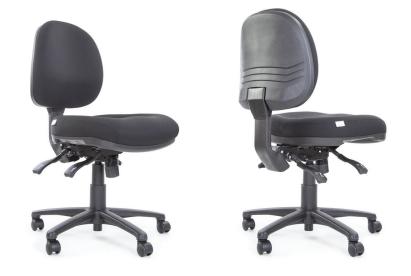

# ERGOTEQ MEDIUM BACK & MEDIUM SEAT

#### **FEATURES**

- GEL TEQ™ Technology seat Foam
- Medium Back
- Seat Tilt Tension
- 5 Star Nylon Base with Castors
- 3 Lever Ergo Mechanism
- Adjustable Back & Seat Height

## **OPTIONS**

- Pressure Lock Castors
- Pressure Release Castors
- Polished Aluminium Base
- Seat Slide (adds 60mm to seat depth)
   (M, L) seats only
- Adjustable T-Arms as standard
- GEL TEQ™ (L, XL) sizes