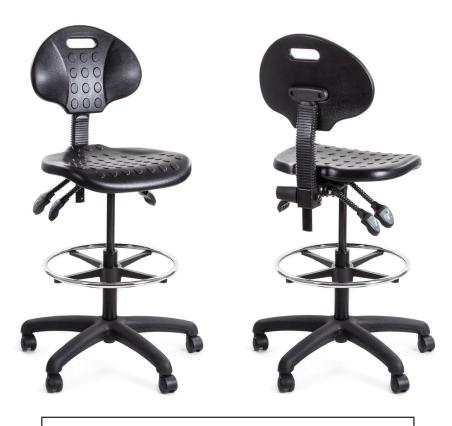

# FACTORY ACTIVE - DRAFTING

### FEATURES

- 3 Lever Ergo Mechanism
- Polyurethane Finish
- 5 Drafting Kit with Glides

#### IMPORTANT

Factory Active drafting comes standard with Glides