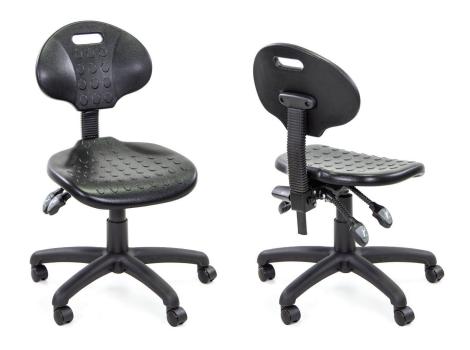

## **SPECIFICATIONS**

Width: 455mm

Depth: 425mm

Seat Height: 425mm - 550mm

Standard Gas: 140mm

Back Height: 450mm - 490mm Back Dimensions: Height 310mm

Width 410mm

### **FEATURES**

- 3 Lever Ergo Mechanism
- Polyurethane Finish

## **OPTIONS**

- Pressure Lock Castors
- Pressure Release Castors
- 5 Drafting Kit with Glides

WEIGHT RATING

100KGS

**WARRANTY** 

2 YEARS

Warranty based on 8 hour usage per day, 5 days per week