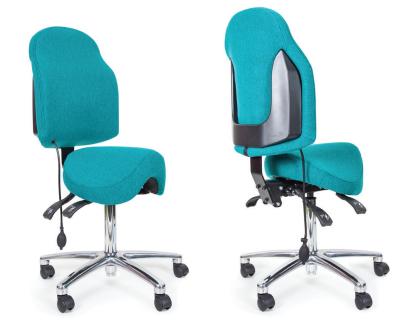

## SPECIFICATIONS

| Seat Height:       |        |   |       |
|--------------------|--------|---|-------|
| 200 Gas            | 570mm  | - | 760mm |
| Saddle Dimensions: | Depth  |   | 400mm |
|                    | Width  |   | 380mm |
| Back Height:       | Min    |   | 510mm |
|                    | Max    |   | 570mm |
| Back Dimensions:   | Height |   | 510mm |
|                    | Width  |   | 420mm |

# FEATURES

- Pre-Adjusted Back Support
- Adjustable Lumbar Support (Manual Air Pump)
- 3 lever mechanism
- 5 star polished base
- 200mm Chrome gas lift

## OPTIONS

- Saddle Drafting Kit
- (Black Gas & Chrome Base) • Saddle Slim Seat - 330mm Wide
- Saddle Slim Seat 550mm wide
- Pressure lock castors
- Pressure release castors
- Glides
- Leather & vinyl upholstery