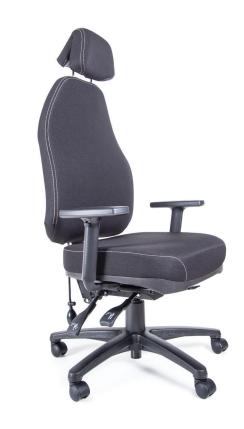

# flexi elite.

## HIGH BACK ERGO - LARGE M3 SEAT

### **SPECIFICATIONS**

Seat Width: 520mm Seat Depth: 480mm Seat Height: 460mm 550mm Back Height: 640mm 570mm Back Dimensions: Height 610mm Width 500mm Arm Height Travel: 70mm Standard Gas: 100/43mm Headrest Height 180mm

### **FEATURES**

Dimensions:

- Pre-Adjusted Back Support
- Widened Back
- Moulded Foam
- 5 Star Nylon Base
- 3 Lever Ergo Mechanism with Seat Slide
- · Adjustable Back & Seat Height

#### **OPTIONS**

- Pressure Lock or Release Castors
- Polished Aluminium Base
- Height Adjustable 1D T-Arms
- Adjustable Air-Lumbar
- Adjustable Headrest
- M3 (S, L, X Large, X Long) Sizes
- G2 (S\*, M\*, L\*, X Long) Flat & Coccyx\* Sizes
- HD Donati Synchro Mechanism (135kg)
- Auto Synchro Mechanism (150 Kg)