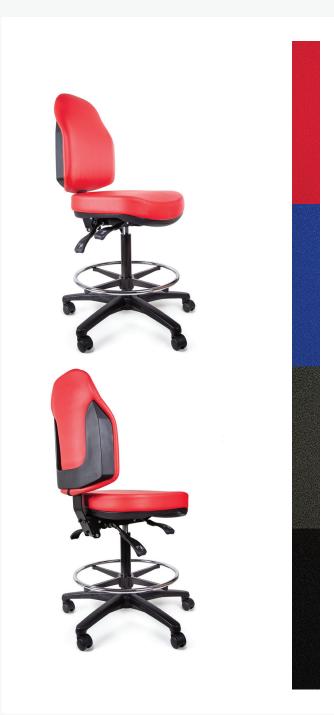

## LOW BACK DRAFTING - MEDIUM M3 SEAT

#### **SPECIFICATIONS**

Seat Width: 500mm Seat Depth: 460mm

Seat Height: 630mm - 890mm

Back Height: 520mm - 580mm

Back Dimensions: Height - 510mm

Width - 400mm

Arm Height Travel: 70mm

Standard Gas: 265mm Drafting

#### **FEATURES**

- Pre-Adjusted Back Support
- Low Back
- Moulded Foam
- 5 Star Nylon Base with 50mm Castors & Footring
- 3 Lever Ergo Mechanism
- Adjustable Back & Seat Height

### **OPTIONS**

- Glides
- Polished Aluminium Base
- Height Adjustable T-Arms
- M3 (S, L) Sizes
- G2 (S, M, L) Sizes

| WEIGHT RATING | 130KGS  |
|---------------|---------|
|               |         |
| WARRANTY      | 7 YEARS |