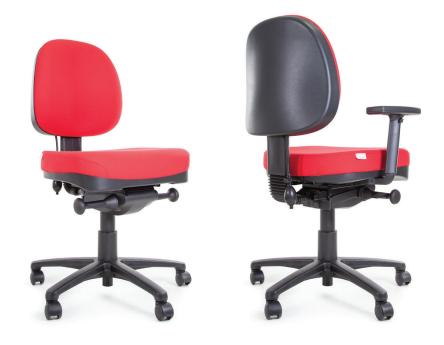

# **SPECIFICATIONS**

Seat Width: 480mm Seat Depth: 440mm

Seat Height: 490mm - 620mm Back Height: Highest 480mm

Lowest 410mm

420mm

Back Dimensions: Height 390mm

Width

155mm - 235mm

# FLOAT MEDIUM BACK SMALL G<sup>2</sup> SEAT

## **FEATURES**

- GEL TEQ™ Technology Seat Foam
- Medium Back
- 5 Star 650mm Nylon Base
- Touch Synchronized Mechanism
- Adjustable Back & Seat Height
- Adjustable Lumbar Pump

## **OPTIONS**

- Pressure Lock Castors
- Pressure Release Castors
- Polished Aluminium Base
- Adjustable T-Arms
- GEL TEQ™ (M, L) sizes
- 3 Lever Ergo Mechanism
- 3 Lever Ergo Seat Slide (adds 60mm to seat depth)

| SEAT SIZE             | DIMENSIONS    | SEAT HEIGHT   |
|-----------------------|---------------|---------------|
| Medium G <sup>2</sup> | 460mm x 500mm | 490mm - 620mm |
| Large G <sup>2</sup>  | 480mm x 520mm | 510mm - 640mm |