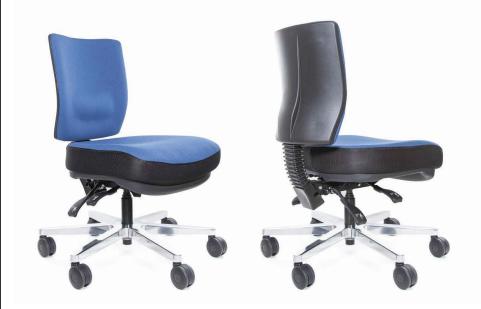

# **FORCE 200 HEAVY DUTY**

## **FEATURES**

- Extra Large M4
- Heavy Duty Polished 6 Star Base
- 3 Lever Ergo Mechanism
- Adjustable Seat & Back height

## **OPTIONS**

- Heavy Duty Drafting Base
- Adjustable T-Arms as standard

WEIGHT RATING 200KGS

WARRANTY 5 YEARS

Warranty based on 8 hour usage per day, 5 days per week

#### **SPECIFICATIONS**

Seat Width: 560mm Seat Depth: 540mm

500mm Seat Height: 620mm Back Height: 430mm 500mm Back Dimensions: Height 500mm (Narrowest) Width 400mm (Widest) Width 440mm Arm Height: 120mm -200mm