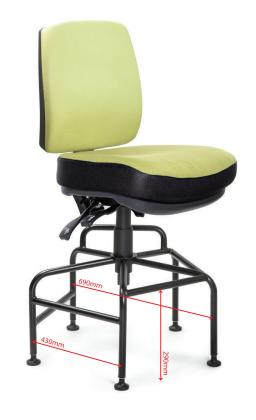

## **SPECIFICATIONS**

Seat Width: 540mm Seat Depth: 560mm

Seat Height: 740mm - 870mm Back Height: Highest 525mm

Lowest 460mm

Back Dimensions: Height 480mm

Width 420mm

Arm Height: 150mm - 240mm

Standard Gas: HD 2 Stage Gas

## **FEATURES**

- Extra Large M4
- Heavy Duty Drafting Base with Glides
- 3 Lever Ergo Mechanism
- Adjustable Back & Seat height