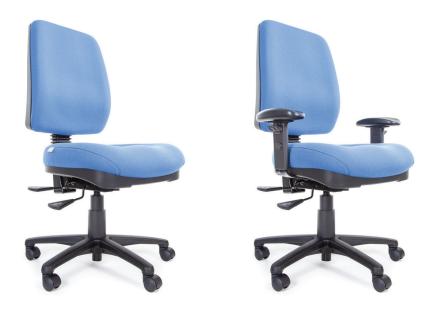

### **SPECIFICATIONS**

Seat Width: 490mm Seat Depth: 450mm

Seat Height: 450mm - 580mm Back Height: Highest 560mm

Lowest 500mm

Back Dimensions: Height 480mm

Width 420mm

Arm Height: 150mm - 220mm

Standard Gas: 140/43

### **FEATURES**

- GEL TEQ™ Technology seat foam
- Medium Back
- 5 Star Nylon base
- 3 Lever Ergo Mechanism
- Adjustable Back & seat height

## **OPTIONS**

- Pressure Lock Castors
- Pressure Release Castors
- Polished Aluminium Base
- Seat Slide (adds 60mm to seat depth)
- Adjustable T-Arms
- Large & Extra Large seat option

WEIGHT RATING 110KGS