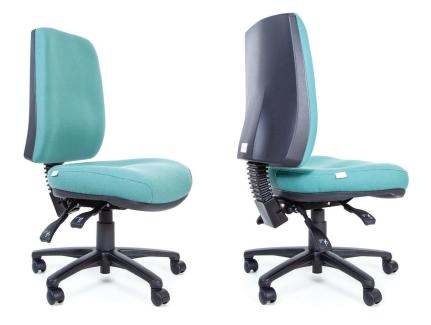

# miracle LARGE SEAT & HIGH BACK

### FEATURES

- GEL TEQ<sup>™</sup> Technology seat foam
- High Back
- 5 Star Nylon base
- 3 Lever Ergo Mechanism
- Adjustable Back & seat height

#### OPTIONS

- Pressure Lock Castors
- Pressure Release Castors
- Polished Aluminium Base
- Seat Slide (adds 60mm to seat depth)

🙈 📕 gel TEQ 🕜 atsa usukitwa

- Adjustable T-Arms
- Medium & Extra Large seat option