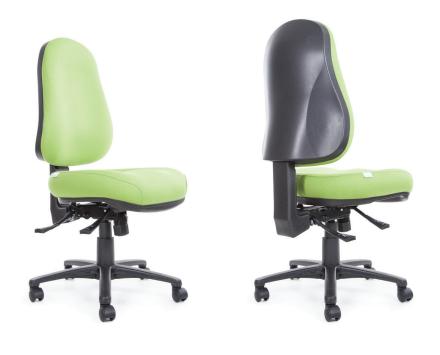

# miracle MAXI LARGE SEAT

# **FEATURES**

- GEL TEQ™ Technology seat foam
- High Back
- 5 Star Maxi Base
- 3 Lever Ergo Mechanism
- Adjustable Back & Seat height

## **OPTIONS**

- Pressure Lock Castors
- Pressure Release Castors
- Polished Aluminium Base
- Seat Slide (adds 60mm to seat depth)
- · Adjustable T-Arms as standard
- GEL TEQ™ (M, XL) sizes

**WEIGHT RATING** 130KGS