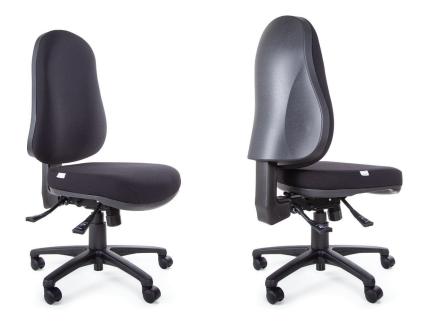

# miracle MAXI G2 MEDIUM SEAT

# **FEATURES**

- GEL TEQ™ Technology seat foam
- High Back
- 650mm 5 Star Maxi Base
- 3 Lever Ergo Mechanism
- Adjustable Back & Seat height

## **SPECIFICATIONS**

Seat Width: 500mm Seat Depth: 460mm

Seat Height: 460mm - 590mm Back Height: Highest 630mm

Lowest 550mm

460mm

Back Dimensions: Height 560mm

Width

Arm Height: 160mm - 270mm