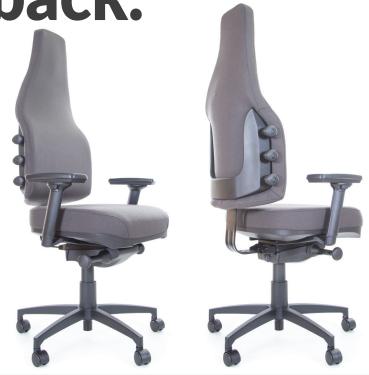

**b**EXACT - THE PRESTIGE

extra high back.

Finally, a chair where one size can fit all...

The Prestige.

Designed and manufactured in Melbourne Australia, the Prestige has been developed to meet the growing demands of the 'Agile Working Environment'.

Finally, a chair where one size can fit all...

An elite concept that marvels in both its aesthetics and functionality is what sets the Prestige apart from all others.

Available with a variety of control mechanisms, the Prestige features our unique and world-first adjustable posture support system. Sizes are available in Low, High & Extra High back models, and these can be modified with optional seat sizes and upgrades to suit the various shapes and needs of each user.

The Prestige presents with a bold, bordered upholstery detailing, that represents strength and leadership.

# EXTRA HIGH BACK

Back Dimensions H780mm x W 420mm