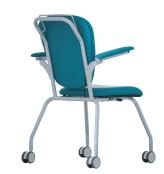

## SLIDE N' DINE

## **FEATURES**

- Mobile Dining Chair with dual controls for User or Carer
- Locking Castors ensure chair remains in a secure and safe location
- Release Control requires minimal strength to adjust allowing chair to free-wheel to new location
- Suitable for extended seating
- Lift-up arms for side entry/exit
- Australian designed and manufactured

## **SPECIFICATIONS**

Seat Width: 450mm
Seat Depth: 450mm
Seat Height: 480mm
Back Height: Floor to top = 945mm

Seat to top = 500mm

Arm length: 335mm Width between arms: 485mm

Footprint: 600mm x 680mm