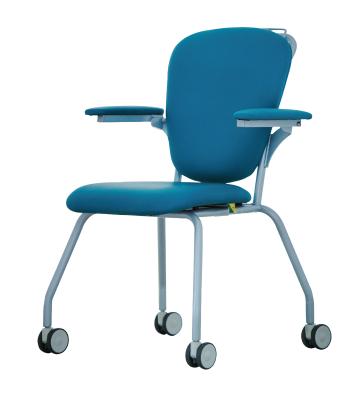

## SLIDE N' DINE

## **FEATURES**

- Mobile Dining Chair with dual controls for User or Carer
- Locking Castors ensure chair remains in a secure and safe location
- Release Control requires minimal strength to adjust allowing chair to free-wheel to new location
- Suitable for extended seating
- Lift-up arms for side entry/exit
- Australian designed and manufactured

## **SPECIFICATIONS**

Seat Width: 450mm
Seat Depth: 450mm
Seat Height: 480mm
Back Height: Floor to top = 945mm

Seat to top = 500mm

Arm length: 335mm Width between arms: 485mm

Footprint: 600mm x 680mm