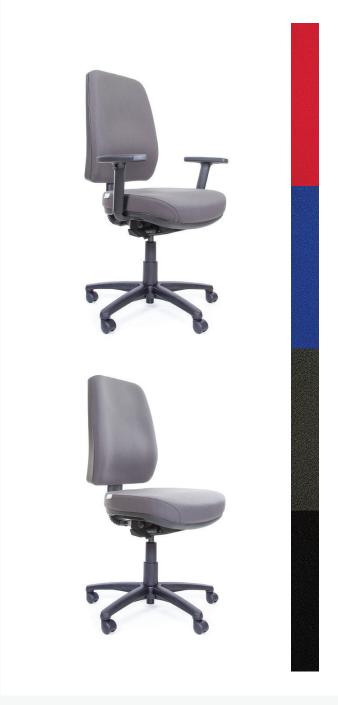

# bCore.

## HIGH BACK - MEDIUM G2 SEAT

### **SPECIFICATIONS**

Seat Width: 500mm Seat Depth: 460mm

Seat Height: 470mm - 560mm

Back Height: 500mm - 570mm

Back Dimensions: Height - 520mm

Width - 420mm

Arm Height Travel: 70mm Standard Gas: 100/43mm

#### **FEATURES**

- Auto Self Weighted Mechanism
- Integrated Seat Slide (adds 60mm to seat depth)
- GEL TEQ™ Technology Seat Foam
- · Adjustable Back & Seat Height
- 6 Star Nylon Base with Standard Castors

### **OPTIONS**

- 5 Star Polished Aluminium Base
- Adjustable T-Arms
- Small & Large Seat Option
- Pressure Release Castors
- Pressure Lock Castors
- 4 Wool House Colours

Warranty based on 8 hour usage per day, 5 days per week. Please note: Arms are an upgrade.