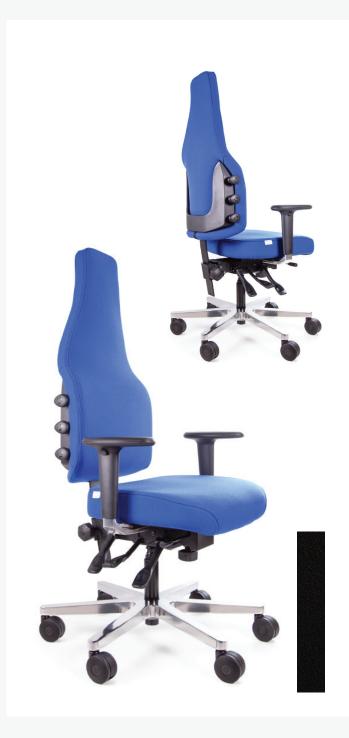

# EXTRA HIGH BACK HD - LARGE G2

## **SPECIFICATIONS**

Seat Width: 520mm
Seat Depth: 480mm

Seat Height: 500mm - 590mm

Back Height: 730mm - 880mm

Back Dimensions: Height - 780mm

Width - 420mm

Arm Height Travel: 70mm Standard Gas: 100/43

### **FEATURES**

- Heavy Duty Polished 6 Star Base
- 3 Lever Heavy Duty Ergo Mechanism
- GEL TEQ™ Technology seat foam
- · Adjustable Back & Seat Height

### **OPTIONS**

posturebalance.com.au

- Heavy Duty Adjustable T-Arms
- Heavy Duty Dual Density Deep Wide Seat
- Heavy Duty Trigger Lock Castors

| WEIGHT RATING | 180KGS  |
|---------------|---------|
|               |         |
| WARRANTY      | 5 YEARS |