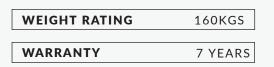

### SPECIFICATIONS

| Seat Width:        | 520mm    |   |       |
|--------------------|----------|---|-------|
| Seat Depth:        | 480mm    |   |       |
| Seat Height:       | 490mm    | - | 620mm |
| Back Height:       | 510mm    | - | 570mm |
| Back Dimensions:   | Height   | - | 520mm |
|                    | Width    | - | 420mm |
| Arm Height Travel: | 70mm     |   |       |
| Standard Gas:      | 140/17mm |   |       |

### **FEATURES**

- 3 Lever Ergo Mechanism
- Seat Height & Tilt Adjustment
- GEL TEQ<sup>™</sup> Technology seat foam
- Adjustable Back & Seat Height
- 5 Star Nylon Base with Standard Castors

### OPTIONS

- 5 Star Polished Aluminium Base
- Seat Slide(adds 60mm to seat depth)
- Adjustable T-Arms
- Small & Medium Seat Option
- Pressure Release Castors
- Pressure Lock Castors

Warranty based on 8 hour usage per day, 5 days per week. Please note: Arms are an upgrade.