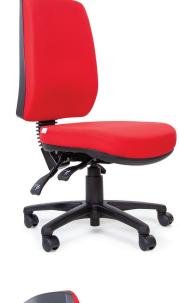

### **FEATURES**

- 3 Lever Ergo Mechanism
- Seat Height & Tilt Adjustment
- GEL TEQ<sup>™</sup> Technology seat foam
- Adjustable Back & Seat Height
- 5 Star Nylon Base with Standard Castors

### OPTIONS

- 5 Star Polished Aluminium Base
- Seat Slide(adds 60mm to seat depth)
- Adjustable T-Arms
- Small & Medium Seat Option
- Pressure Release Castors
- Pressure Lock Castors

Warranty based on 8 hour usage per day, 5 days per week. Please note: Arms are an upgrade.