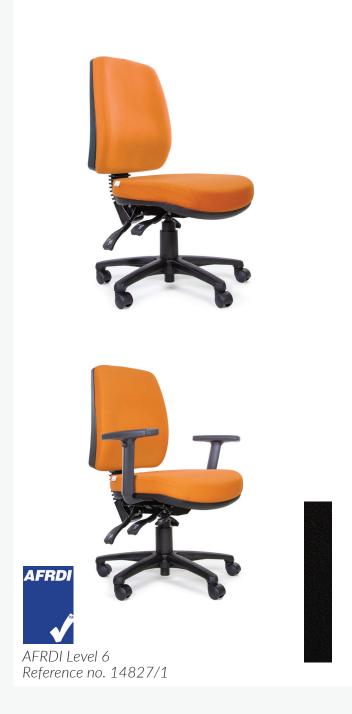

# MEDIUM BACK - MEDIUM G<sup>2</sup> SEAT

## **SPECIFICATIONS**

Seat Width: 500mm
Seat Depth: 460mm

Seat Height: 470mm - 600mm

Back Height: 470mm - 530mm

Back Dimensions: Height - 480mm

Width - 420mm

Arm Height Travel: 70mm Standard Gas: 140/17mm

### **FEATURES**

- 3 Lever Ergo Mechanism
- Seat Height & Tilt Adjustment
- GEL TEQ™ Technology seat foam
- · Adjustable Back & Seat Height
- 5 Star Nylon Base with Standard Castors

## **OPTIONS**

- 5 Star Polished Aluminium Base
- Seat Slide(adds 60mm to seat depth)
- Adjustable T-Arms
- Small & Large Seat Option
- Pressure Release Castors
- Pressure Lock Castors

| WEIGHT RATING | 160KGS  |
|---------------|---------|
|               |         |
| WARRANTY      | 7 YEARS |