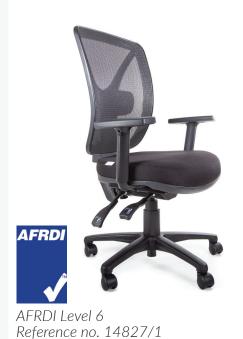

## MESH BACK - LARGE G<sup>2</sup> SEAT

#### **FEATURES**

- 3 Lever Ergo Mechanism
- Seat Height & Tilt Adjustment
- GEL TEQ™ Technology seat foam
- · Adjustable Back & Seat Height
- 5 Star Nylon Base with Standard Castors

### **OPTIONS**

- 5 Star Polished Aluminium Base
- Seat Slide(adds 60mm to seat depth)
- Adjustable T-Arms
- Small & Medium Seat Option
- Pressure Release Castors
- Pressure Lock Castors

| WEIGHT RATING | 160KGS  |
|---------------|---------|
|               |         |
| WARRANTY      | 7 YEARS |