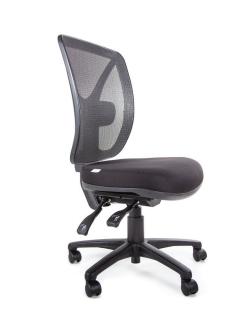

## MESH BACK - LARGE G<sup>2</sup> SEAT

### **SPECIFICATIONS**

Seat Width: 520mm Seat Depth: 480mm

Seat Height: 490mm - 620mm

Back Height: 510mm - 570mm

Back Dimensions: Height - 550mm

Width - 490mm

Arm Height Travel: 70mm Standard Gas: 140/17mm

#### **FEATURES**

- 3 Lever Ergo Mechanism
- Seat Height & Tilt Adjustment
- GEL TEQ™ Technology seat foam
- · Adjustable Back & Seat Height
- 5 Star Nylon Base with Standard Castors