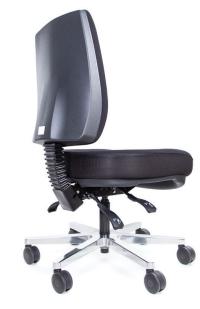

# **HIGH BACK - EXTRA LARGE M3 SEAT**

### **SPECIFICATIONS**

Seat Width: 560mm Seat Depth: 540mm

Seat Height: 480mm - 600mm

Back Height: 520mm - 580mm

Back Dimensions: Height - 520mm

Width - 420mm

Standard Gas: Heavy Duty Two Stage Gas Lift

## **FEATURES**

- Heavy Duty 3 Lever Ergo Mechanism
- Extra Large M3 Seat
- Heavy Duty 6 Star Polished Base
- Heavy Duty 80mm Castors
- · Adjustable Back & Seat Height

### **OPTIONS**

- Heavy Duty Adjustable T-Arms
- Heavy Duty Trigger Lock Castors
- Medium Back
- Schukra
- Lumbar Pump
- Optional Upholstery

| WEIGHT RATING | 200KGS  |
|---------------|---------|
|               |         |
| WARRANTY      | 7 YEARS |