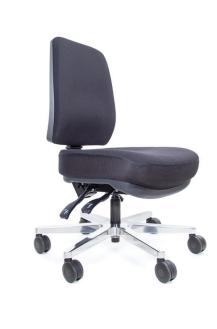

# **HIGH BACK - EXTRA LARGE M3 SEAT**

### **SPECIFICATIONS**

Seat Width: 560mm Seat Depth: 540mm

Seat Height: 480mm - 600mm

Back Height: 520mm - 580mm

Back Dimensions: Height - 520mm

Width - 420mm

Standard Gas: Heavy Duty Two Stage Gas Lift

## **FEATURES**

- Heavy Duty 3 Lever Ergo Mechanism
- Extra Large M3 Seat
- Heavy Duty 6 Star Polished Base
- Heavy Duty 80mm Castors
- · Adjustable Back & Seat Height

### **OPTIONS**

- Heavy Duty Adjustable T-Arms
- Heavy Duty Trigger Lock Castors
- Medium Back
- Schukra
- Lumbar Pump
- Optional Upholstery

| WEIGHT RATING | 200KGS  |
|---------------|---------|
|               |         |
| WARRANTY      | 7 YEARS |