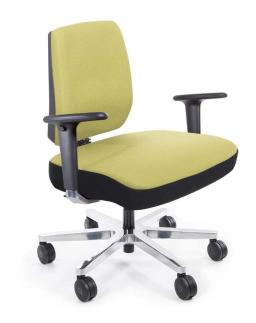

Seat Width: 700mm Seat Depth: 520mm

Seat Height: 490mm - 620mm Back Height: Highest - 560mm

Lowest - 500mm

Standard Gas: 2 Stage Heavy Duty Gas Back Dimensions: Height 480mm

Width 420mm

Arm Height: Fixed 180mm

## **FEATURES**

- High Density Bariatic Seat Foam
- Heavy Duty 3 Lever Ergo Mechanism
- Heavy Duty 6 Way Polished Base

## **OPTIONS**

- Fixed Aluminium Loop Arms
- Seat Modifications

Width Range: 500mm - 700mm Depth Range: 400mm - 520mm

WEIGHT RATING

250KGS

WARRANTY

**5 YEARS** 

Warranty based on 8 hour usage per day, 5 days per week\*