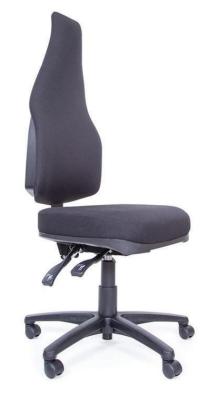

## EXTRA HIGH BACK ERGO - LARGE M<sup>3</sup> SEAT

#### **FEATURES**

- Pre-Adjusted Back Support
- Extra High Back
- Moulded Foam
- 5 Star Nylon Base with Castors
- 3 Lever Ergo Mechanism
- Adjustable Back & Seat Height