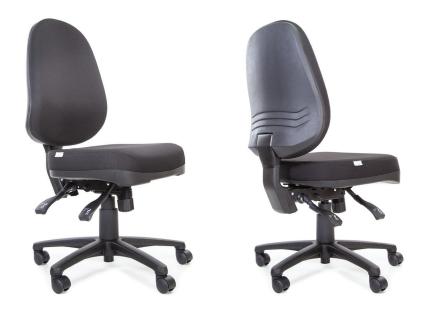

# ERGOTEQ HIGH BACK & MEDIUM G2 SEAT

#### **FEATURES**

- GEL TEQ™ Technology seat Foam
- High Back
- Seat Tilt Tension
- 5 Star Nylon Base with Castors
- 3 Lever Ergo Mechanism
- Adjustable Back & Seat Height

# **OPTIONS**

- Pressure Lock Castors
- Pressure Release Castors
- Polished Aluminium Base
- Seat Slide (adds 60mm to seat depth)
- · Adjustable T-Arms as standard
- G2 (S, L) sizes

**WEIGHT RATING** 

150KGS

WARRANTY

7 YEARS

Warranty based on 8 hour usage per day, 5 days per week\*
Image shown with Large G2