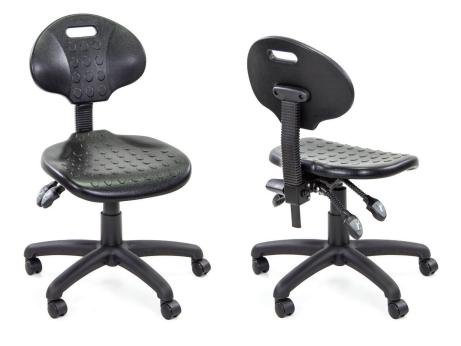

## SPECIFICATIONS

| Width:           | 455mm   |       |
|------------------|---------|-------|
| Depth:           | 425mm   |       |
| Seat Height:     | 425mm - | 550mm |
| Standard Gas:    | 140mm   |       |
| Back Height:     | 450mm - | 490mm |
| Back Dimensions: | Height  | 310mm |
|                  | Width   | 410mm |

## FEATURES

• 3 Lever Ergo Mechanism

Polyurethane Finish

#### OPTIONS

Pressure Lock Castors

Pressure Release Castors

5 Drafting Kit with Glides