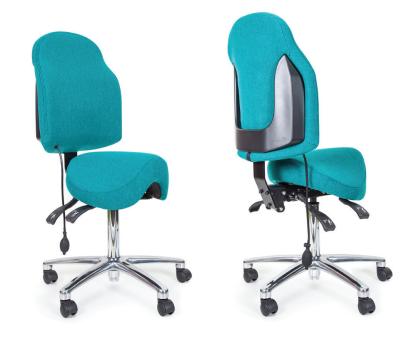

## **SPECIFICATIONS**

Seat Height:

200 Gas 570mm - 760mm Saddle Dimensions: Depth 400mm

Width 380mm

Back Height: Min 510mm

Max 570mm

Back Dimensions: Height 510mm

Width 420mm

## **FEATURES**

- Pre-Adjusted Back Support
- Adjustable Lumbar Support (Manual Air Pump)
- 3 lever mechanism
- 5 star polished base
- 200mm Chrome gas lift

## **OPTIONS**

- Saddle Drafting Kit (Black Gas & Chrome Base)
- Saddle Slim Seat 330mm Wide
- Pressure lock castors
- Pressure release castors
- Glides
- Leather & vinyl upholstery

WEIGHT RATING 120KGS