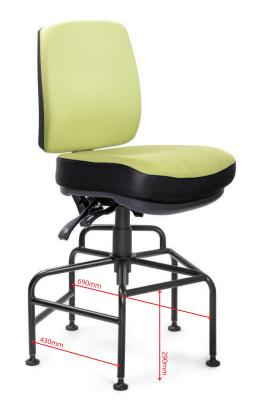

## **SPECIFICATIONS**

Seat Width: 540mm Seat Depth: 560mm

Seat Height: 740mm - 870mm Back Height: Highest 525mm

Lowest 460mm

Back Dimensions: Height 480mm

Width 420mm

Arm Height: 150mm - 240mm

Standard Gas: HD 2 Stage Gas

# **FEATURES**

- Extra Large M4
- Heavy Duty Drafting Base with Glides
- 3 Lever Ergo Mechanism
- Adjustable Back & Seat height