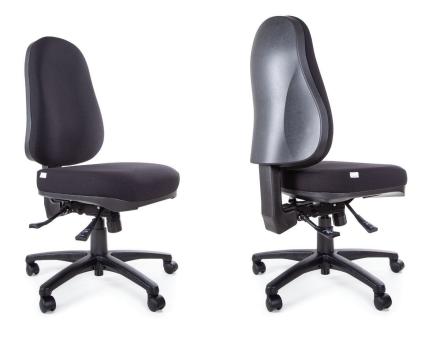

#### **SPECIFICATIONS**

Seat Width: 520mm Seat Depth: 480mm

Seat Height: 500mm - 630mm Back Height: Highest 660mm

Lowest 580mm

Back Dimensions: Height 560mm

Width 460mm

Arm Height: 160mm - 270mm

Standard Gas: 140/43

# miracle MAXI G2 LARGE SEAT

## **FEATURES**

- GEL TEQ™ Technology seat foam
- High Back
- 700mm 5 Star Maxi Base
- 3 Lever Ergo Mechanism
- Adjustable Back & Seat height

## **OPTIONS**

- Pressure Lock Castors
- Pressure Release Castors
- Polished Aluminium Base
- Seat Slide (adds 60mm to seat depth)
- · Adjustable T-Arms as standard
- GEL TEQ™ (M, L, XL) sizes
- G2 (S, M) sizes