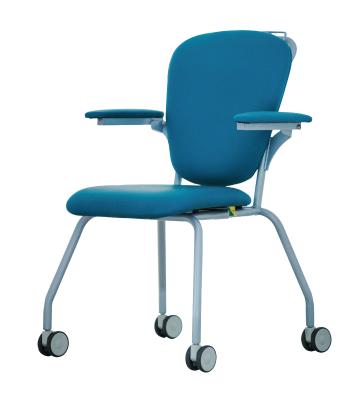

## **FEATURES**

- Mobile Dining Chair with dual controls for User or Carer
- Locking Castors ensure chair remains in a secure and safe location
- Release Control requires minimal strength to adjust allowing chair to free-wheel to new location
- Suitable for extended seating
- Lift-up arms for side entry/exit
- Australian designed and manufactured

## **SPECIFICATIONS**

Seat Width: 450mm
Seat Depth: 450mm
Seat Height: 480mm
Back Height: Floor to top = 945mm

Seat to top = 500mm

Arm length: 335mm Width between arms: 485mm

Footprint: 600mm x 680mm