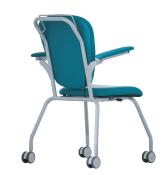

## **FEATURES**

- Mobile Dining Chair with dual controls for User or Carer
- Locking Castors ensure chair remains in a secure and safe location
- Release Control requires minimal strength to adjust allowing chair to free-wheel to new location
- Suitable for extended seating
- Lift-up arms for side entry/exit
- Australian designed and manufactured

## **SPECIFICATIONS**

Seat Width: 450mm
Seat Depth: 450mm
Seat Height: 480mm
Back Height: Floor to top = 945mm

Seat to top = 500mm

Arm length: 335mm Width between arms: 485mm

Footprint: 600mm x 680mm