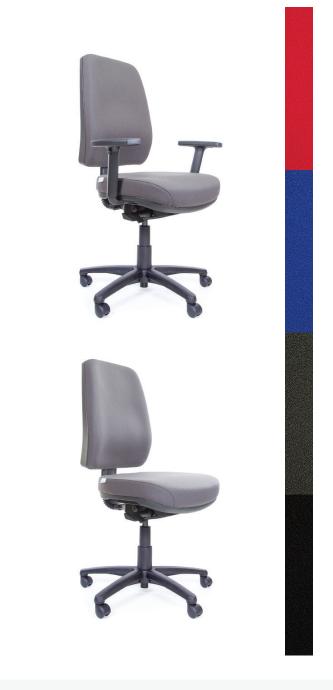

#### **SPECIFICATIONS**

Seat Width: 500mm Seat Depth: 460mm

Seat Height: 470mm - 560mm

Back Height: 500mm - 570mm

Back Dimensions: Height - 520mm

Width - 420mm

Arm Height Travel: 70mm Standard Gas: 100/43mm

#### **FEATURES**

- Auto Self Weighted Mechanism
- Integrated Seat Slide (adds 60mm to seat depth)
- GEL TEQ™ Technology Seat Foam
- · Adjustable Back & Seat Height
- 6 Star Nylon Base with Standard Castors

### **OPTIONS**

- 5 Star Polished Aluminium Base
- Adjustable T-Arms
- Small & Large Seat Option
- Pressure Release Castors
- Pressure Lock Castors
- 4 Wool House Colours

| WEIGHT RATING | 150KGS  |
|---------------|---------|
|               |         |
| WARRANTV      | 7 VEADS |